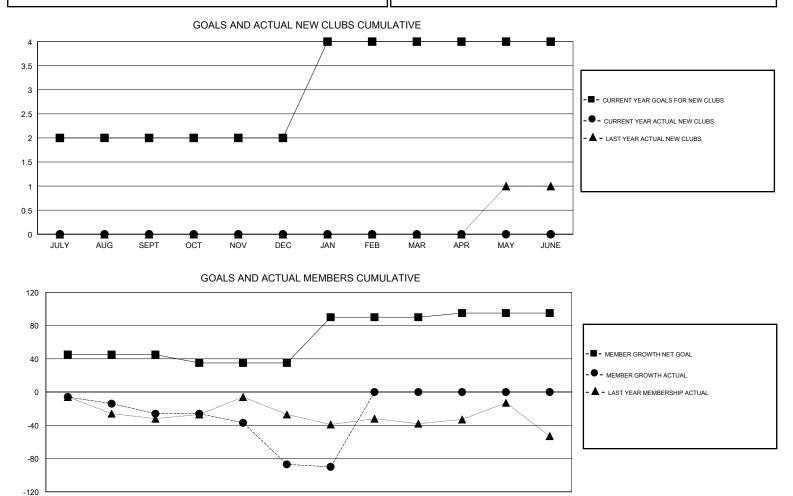

## GMT CA

| Clubs                 |               |           |               | Members               |                           |                         |                                                    |
|-----------------------|---------------|-----------|---------------|-----------------------|---------------------------|-------------------------|----------------------------------------------------|
| RESULTS FOR 2017-2018 |               |           |               | RESULTS FOR 2017-2018 |                           |                         |                                                    |
| QUARTER               | NEW CLUB GOAL | NEW CLUBS | DROPPED CLUBS | QUARTER               | MEMBER GROWTH NET<br>GOAL | MEMBER GROWTH<br>ACTUAL | DROPPED<br>MEMBERS ACTUAL<br>(including transfers) |
| JULY/AUG/SEPT         | 2             | 0         | 0             | JULY/AUG/SEPT         | 45                        | 46                      | 47                                                 |
| OCT/NOV/DEC           | 0             | 0         | 3             | OCT/NOV/DEC           | -10                       | 24                      | 84                                                 |
| JAN/FEB/MAR           | 2             | 0         | 0             | JAN/FEB/MAR           | 55                        | 7                       | 10                                                 |
| APR/MAY/JUNE          | 0             | 0         | 0             | APR/MAY/JUNE          | 5                         | 0                       | 0                                                  |